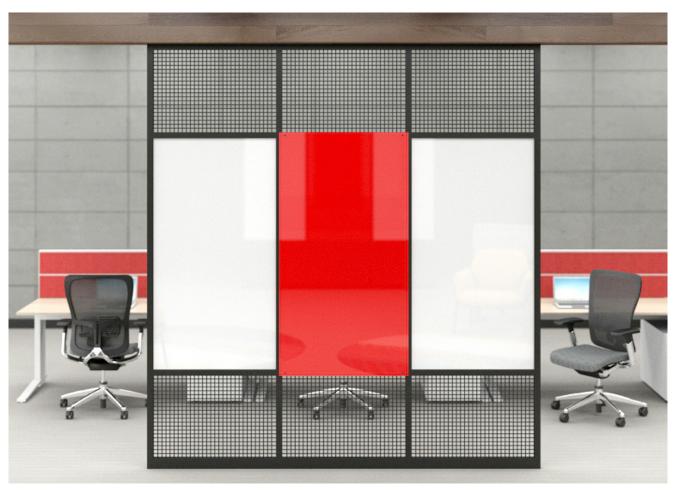

*elements* Series Mobile Glass Markeboards in almost any color you can imagine.

Intersection Divider System in Backpainted Classic Starphire Glass, Mesh inserts and Custom Backpainted Sliding Glassboard in Corona Red.