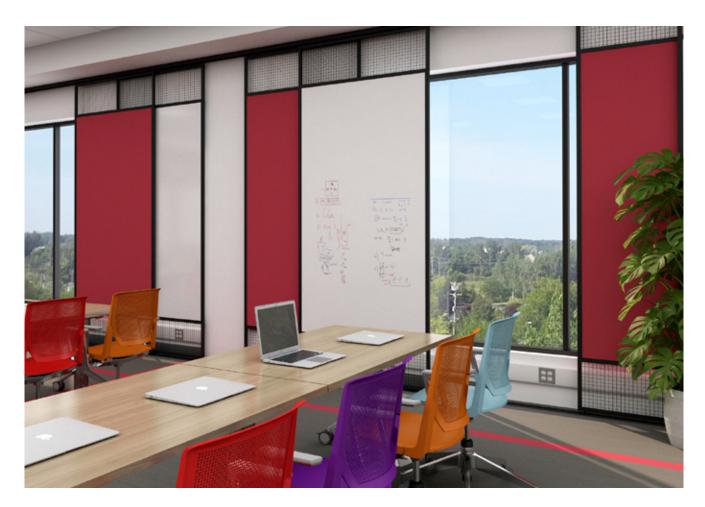

*elements* Series Mobile Glass Markeboards in almost any color you can imagine.

Intersection Divider System in Backpainted Classic Starphire Glass, Mesh inserts and Custom Backpainted Sliding Glassboard in Corona Red.