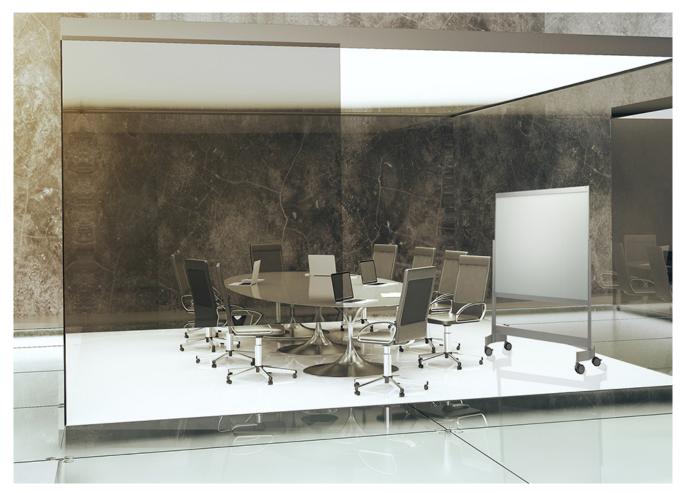

Intersection Glass Markerboards backpainted in Designer Specified Backpaint and Anodized Aluminum Frames.

VIP+ Sliding Wall Panel Glass Markerbaords in Designer Speicifed Backpainted Color and Corona White.