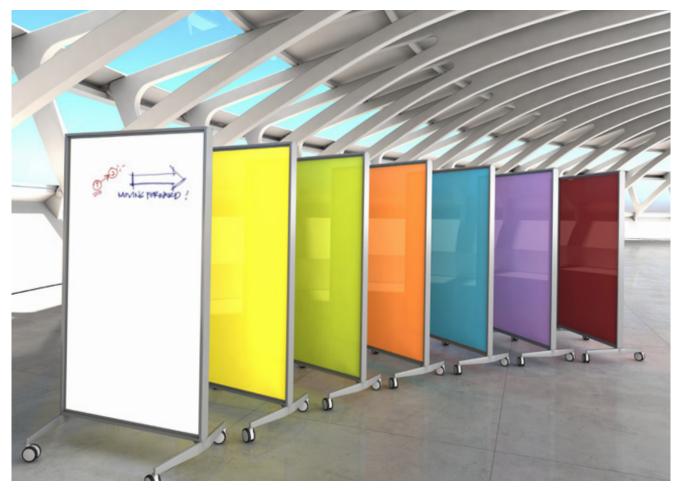

*elements* Series Mobile Glass Markeboards in almost any color you can imagine.

Intersection Divider System in Backpainted Classic Starphire Glass, Mesh inserts and Custom Backpainted Sliding Glassboard in Corona Red.