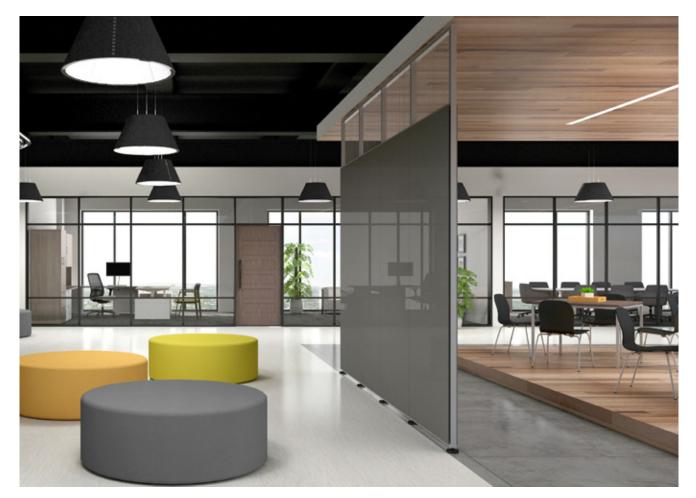

No matter what kind of messages are on the presentation board, the board sends a message of its own. Presentation Boards from Corona Group can help you send the right one.

glass

Intersection Divider System with glass markerboards and mesh inserts in Black Powder Coated Frames.