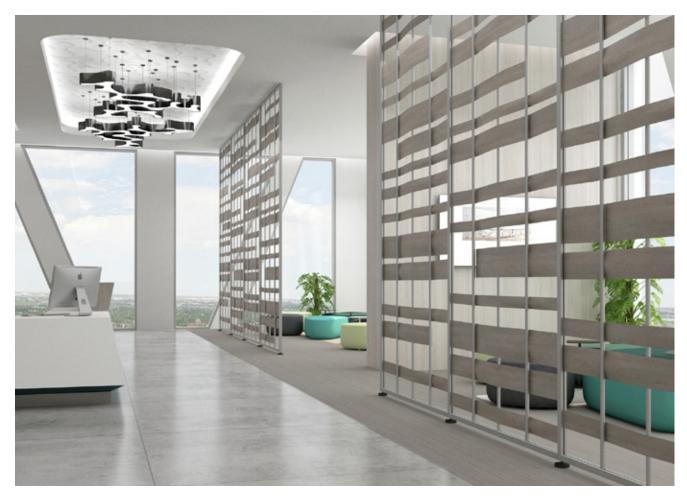

8

*elements* Series Mobile Glass Combiboards Backpainted in Corona White and Custom Fabric.

VIP Two-Sided Mobile Magnetic Mobile Glassboard in Classic Starphire Corona White.

Intersection Stack-a sliding, pivoting panel system, shown here with frosted glass panels. Available in a wide range of panel materials, including porcelain, magnetic glass, fabric and acousticor.