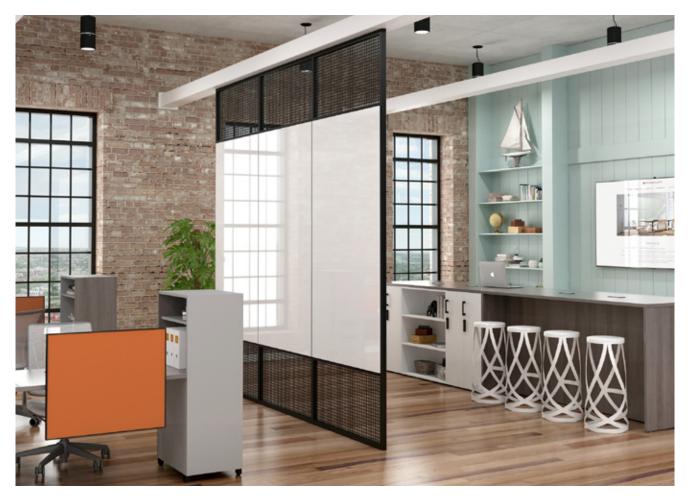

No matter what kind of messages are on the presentation board, the board sends a message of its own. Presentation Boards from Corona Group can help you send the right one.

glass

Intersection Divider System with glass markerboards and mesh inserts in Black Powder Coated Frames.