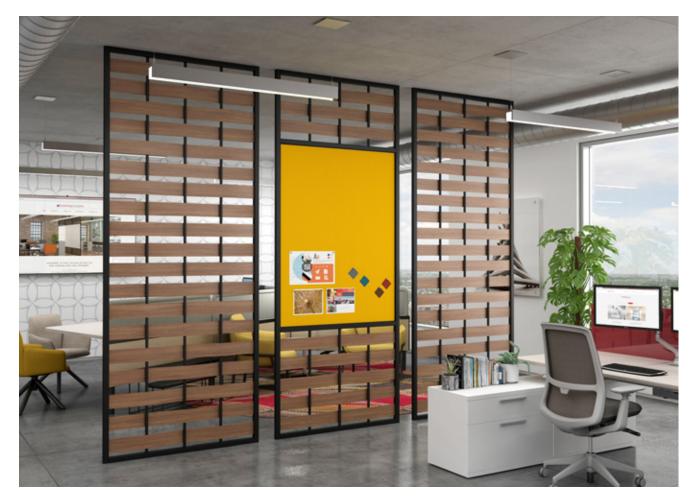

Intersection Weave Divider System with Custom Wood Inserts and Anodized Aluminum Frames.

Intersection Divider Panels with Custom Metal Inserts and Acousticor Felt in Anodized Aluminum Frames.

Intersection Divider Panels integrated with Tackable Fabric and Custom Wood Panel Inserts in Black Powder Coated Frames.