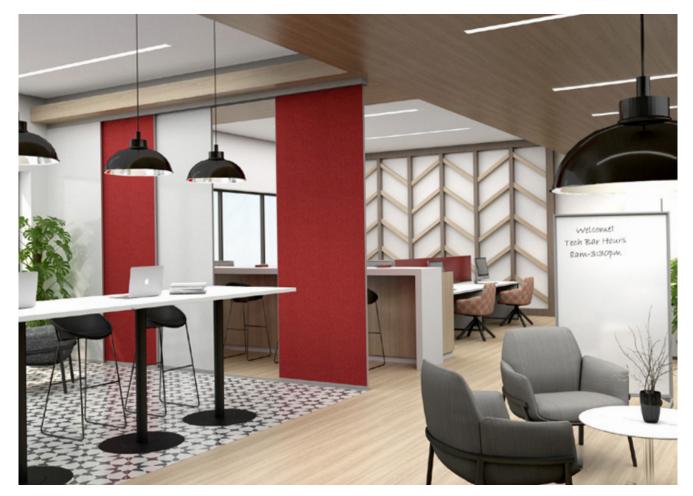

8

*elements* Series Mobile Glass Combiboards Backpainted in Corona White and Custom Fabric.

VIP Two-Sided Mobile Magnetic Mobile Glassboard in Classic Starphire Corona White.

Intersection Stack-a sliding, pivoting panel system, shown here with frosted glass panels. Available in a wide range of panel materials, including porcelain, magnetic glass, fabric and acousticor.