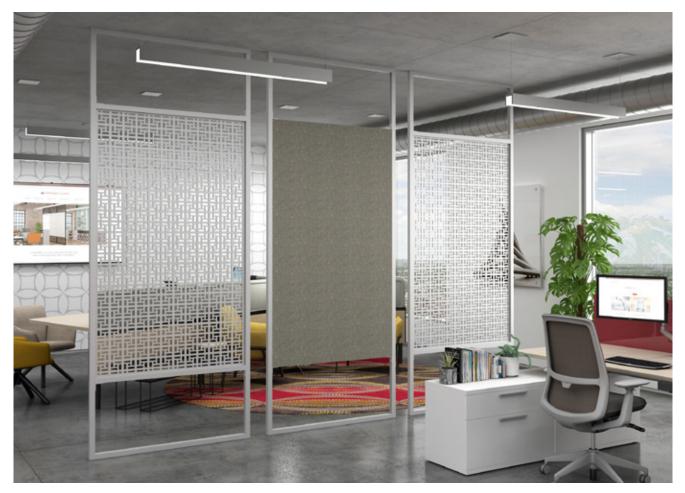

porcelain

Intersection Slide with CPS Porcelain Markerboards, Mesh Inserts and Custom Fabric Panels.

Intersection Divider System in CPS Porcelain Markerboards and Anodized Aluminum Frames.

VIP+ Top Hung Sliding Wall Panels in CPS Porcelain Markerboards and Acousticor Panels. Plus *elements* Series Mobile CPS Porcelain Markerboards.

Intersection Divider System with CPS Porcelain Markerboard in Black Powder Coated Frames.

*elements* Series Mobile CPS Porcelain Makerboards in Black Powder Coated Frames.

VIP+ Bottom Rolling Sliding Wall Panels in CPS Porcelain Markerboards and Custom Cork.