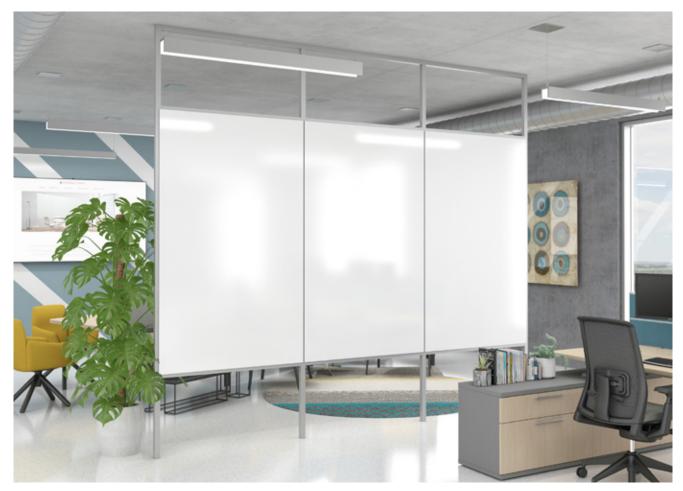

Intersection Glass Markerboards backpainted in Designer Specified Backpaint and Anodized Aluminum Frames.

VIP+ Sliding Wall Panel Glass Markerbaords in Designer Speicifed Backpainted Color and Corona White.