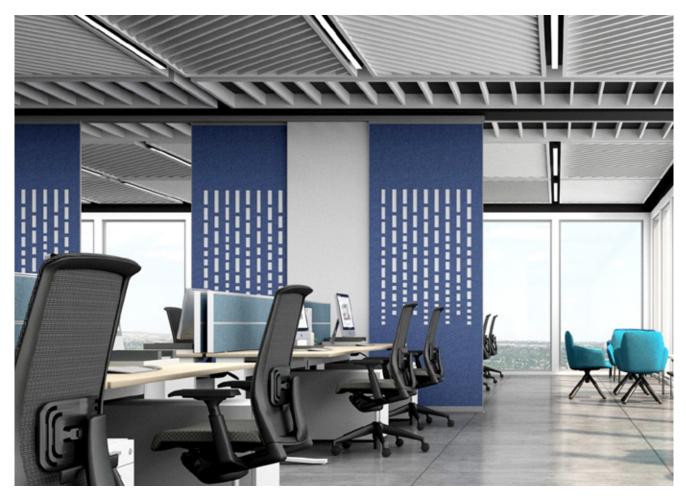

Intersection Weave Divider System with Custom Wood Inserts and Anodized Aluminum Frames.

Intersection Divider Panels with Custom Metal Inserts and Acousticor Felt in Anodized Aluminum Frames.

Intersection Divider Panels integrated with Tackable Fabric and Custom Wood Panel Inserts in Black Powder Coated Frames.