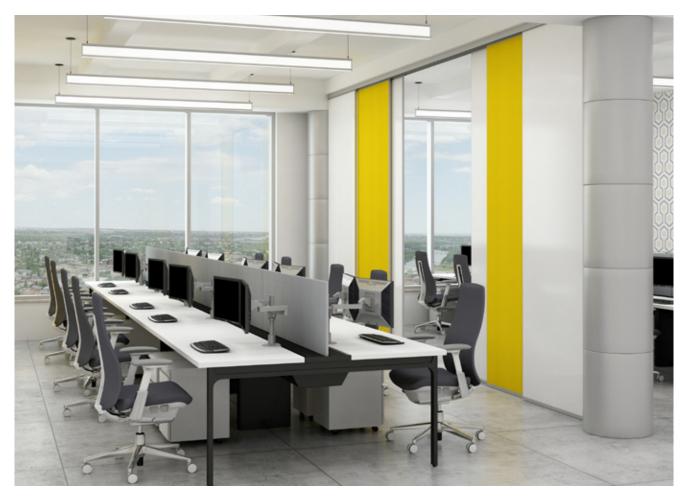

Intersection Glass Markerboards backpainted in Designer Specified Backpaint and Anodized Aluminum Frames.

VIP+ Sliding Wall Panel Glass Markerbaords in Designer Speicifed Backpainted Color and Corona White.