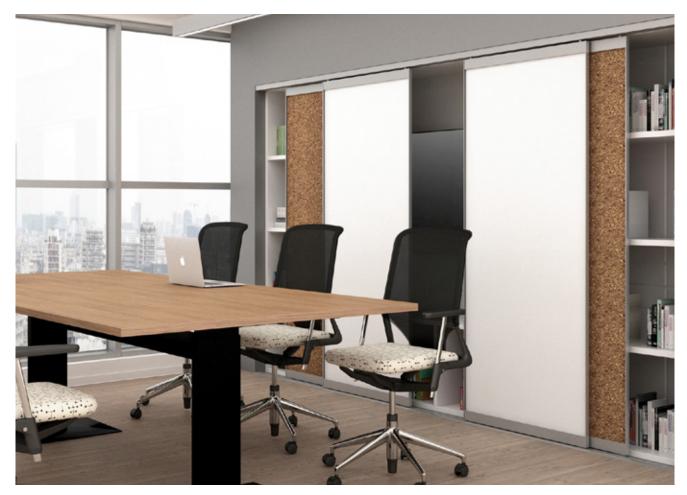

Intersection Divider System with CPS Porcelain Markerboard in Black Powder Coated Frames.

*elements* Series Mobile CPS Porcelain Makerboards in Black Powder Coated Frames.

VIP+ Bottom Rolling Sliding Wall Panels in CPS Porcelain Markerboards and Custom Cork.

VIP+ Bottom Rolling Sliding Wall Panels with CPS Porcelain and Acousticor in Black Powder Coated Frames.

VIP Series Framed Mobile Markerboards in CPS Porcelain.

acousticor fabric metal wood

VIP+ Top Hung Sliding Wall Panels in CPS Porcelain and Custom Cut-out Acousticor Panels.