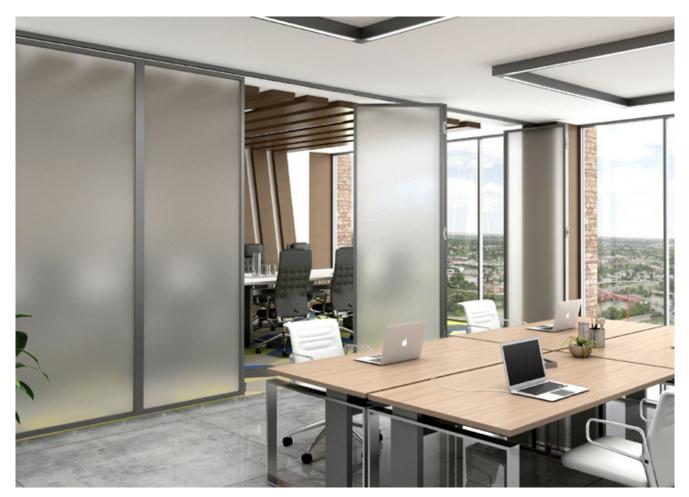

8

*elements* Series Mobile Glass Combiboards Backpainted in Corona White and Custom Fabric.

VIP Two-Sided Mobile Magnetic Mobile Glassboard in Classic Starphire Corona White.

Intersection Stack-a sliding, pivoting panel system, shown here with frosted glass panels. Available in a wide range of panel materials, including porcelain, magnetic glass, fabric and acousticor.