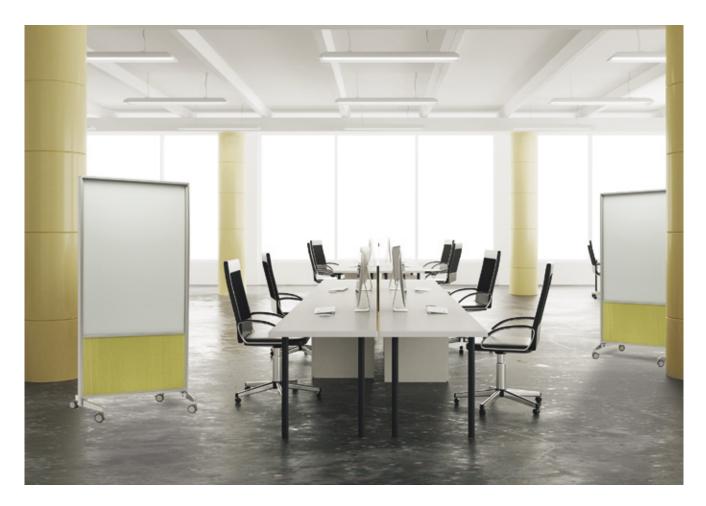

8

*elements* Series Mobile Glass Combiboards Backpainted in Corona White and Custom Fabric.

VIP Two-Sided Mobile Magnetic Mobile Glassboard in Classic Starphire Corona White.

Intersection Stack-a sliding, pivoting panel system, shown here with frosted glass panels. Available in a wide range of panel materials, including porcelain, magnetic glass, fabric and acousticor.