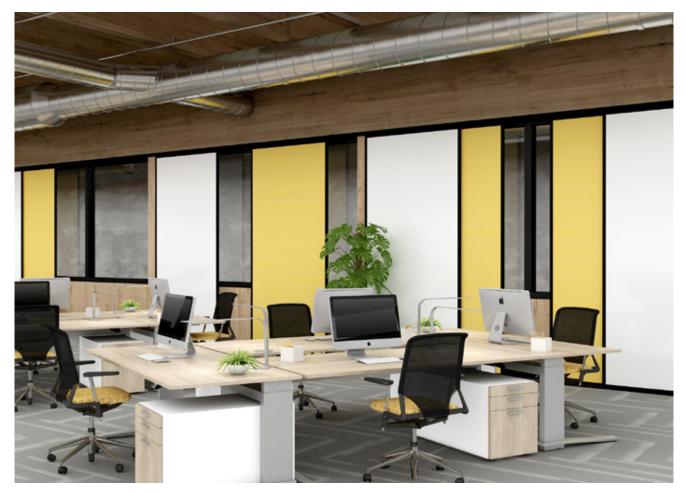

*elements* Series Mobile Glass Markeboards in almost any color you can imagine.

Intersection Divider System in Backpainted Classic Starphire Glass, Mesh inserts and Custom Backpainted Sliding Glassboard in Corona Red.