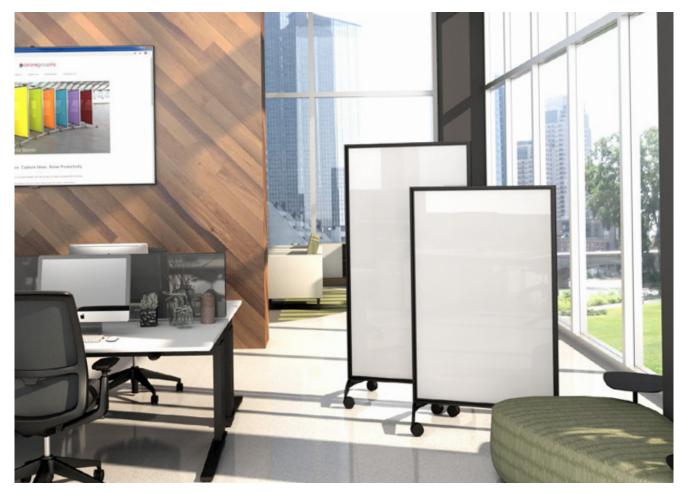

No matter what kind of messages are on the presentation board, the board sends a message of its own. Presentation Boards from Corona Group can help you send the right one.

glass

Intersection Divider System with glass markerboards and mesh inserts in Black Powder Coated Frames.