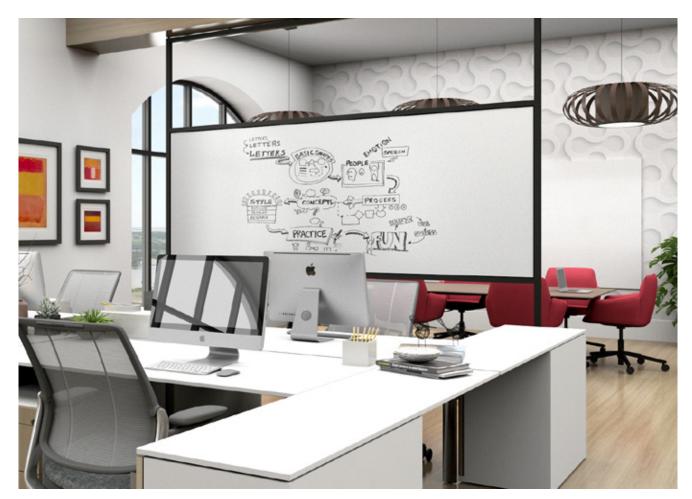

No matter what kind of messages are on the presentation board, the board sends a message of its own. Presentation Boards from Corona Group can help you send the right one.

glass

Intersection Divider System with glass markerboards and mesh inserts in Black Powder Coated Frames.